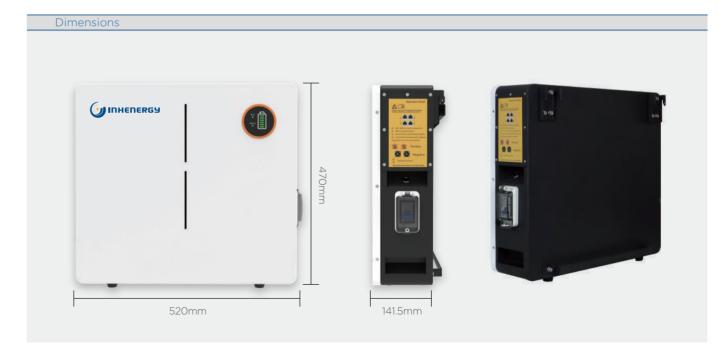

## LB-51100-W

| Technical Data                              | LB-51100-W                                                             |
|---------------------------------------------|------------------------------------------------------------------------|
| Nominal Voltage                             | 51.2V                                                                  |
| Rated Capacity                              | 100Ah                                                                  |
| Energy                                      | 5120Wh                                                                 |
| Charging Cut-off Voltage                    | 56.16V                                                                 |
| Discharge Cut-off Voltage                   | 45.6V                                                                  |
| Recommend charge/discharge current          | 50A                                                                    |
| Maximum continuous charge/discharge current | 100A                                                                   |
| Instantaneous discharge current             | 200A/1S                                                                |
| Charge temperature                          | 0~55°C                                                                 |
| Discharge temperature                       | -20-60°C                                                               |
| Storage Environment (50% state of charge)   | 20°C-45°C in three months; 25±3°C over three months; Humidity:65±20%RH |
| Environment                                 | Indoor                                                                 |
| Installation                                | Wall mounted                                                           |
| Cell Technology                             | Lithium iron phosphate (LiFePO4)                                       |
| Life Cycle                                  | 6000 times @80%DOD                                                     |
| Cooling                                     | Natural convection                                                     |
| Protection Rating                           | IP65                                                                   |
| Certificates                                | CB, IEC62619, UL1973, UKCA, CE-EMC, CE-GPSD, EN62619; UN38.3, MSDS     |
| Dimension                                   | 520*470*141.5mm                                                        |
| Rated Capacity                              | 100Ah                                                                  |
| Battery Net Weight/Gross Weight             | 48.45KG/54.15KG                                                        |
|                                             |                                                                        |